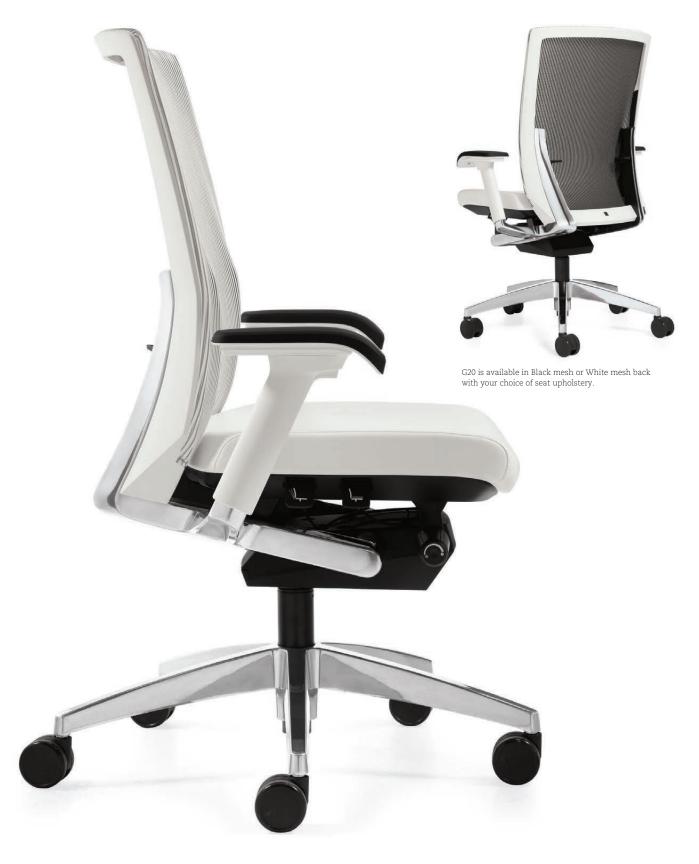

## G20 - Technically superb



## G20 seating

## Advanced ergonomics



# G20 seating

## Fixed for comfort







## In sync with you



### Lumbar Support Adjustment

**A** Asymmetrical adjustment to 4 positions

2.50"/64mm



#### Synchro-Tilt and Tension Control

- B Synchro-tilt with four-position lock
   25° tilt and infinite free float
- C Tension control rotate the seat side handwheel clockwise to increase or counterclockwise to decrease tension



Fingertip seat height and back tilt adjustment levers.



Seat depth adjustment with one pull of the left side lever.

## Support, posture, performance



#### Seat Height Adjustment

D Seat height

17.21"/432-533mm



#### Seat Depth and Arm Movements

| E | Seat depth | 4 positions | 2.00"/50mm  |
|---|------------|-------------|-------------|
| F | Arm height | 8 positions | 2.75" /70mm |
| G | Arm angl