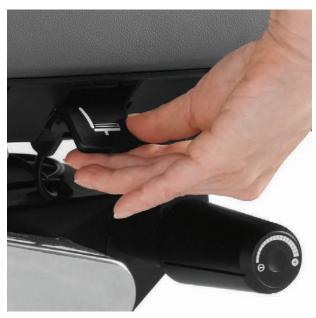

Fingertip seat height and back tilt adjustment levers.

Seat depth adjustment with one pull of the left side lever.