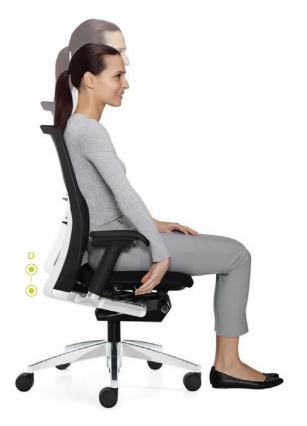

## G20 - Technically superb



## G20 seating

## Advanced ergonomics



# G20 seating

## Fixed for comfort







## In sync with you



### Lumbar Support Adjustment

**A** Asymmetrical adjustment to 4 positions

2.50"/64mm



#### Synchro-Tilt and Tension Control

- B Synchro-tilt with four-position lock
   25° tilt and infinite free float
- C Tension control rotate the seat side handwheel clockwise to increase or counterclockwise to decrease tension



Fingertip seat height and back tilt adjustment levers.



Seat depth adjustment with one pull of the left side lever.

## Support, posture, performance



#### Seat Height Adjustment

D Seat height

17.21"/432-533mm



#### Seat Depth and Arm Movements

| E | Seat depth | 4 positions | 2.00"/50mm  |
|---|------------|-------------|-------------|
| F | Arm height | 8 positions | 2.75" /70mm |
| G | Arm angle  | 3 positions | 30° range   |
| Н | Arm depth  | 6 positions | 2.00"/50mm  |
| Ι | Arm width  | 5 positions | 1.00"/25mm  |
|   |            |             |             |

G20 is a responsible choice. Manufactured in an ISO 14001 facility and backed by Global's Lifetime Warranty, G20 is both beautiful and savvy.







Please visit globalfurnituregroup.com for additional product information including environmental certifications. Cover: Seating shown in White mesh with seat in Ultraleather, Ermine.

Above: Seating shown in Black mesh w