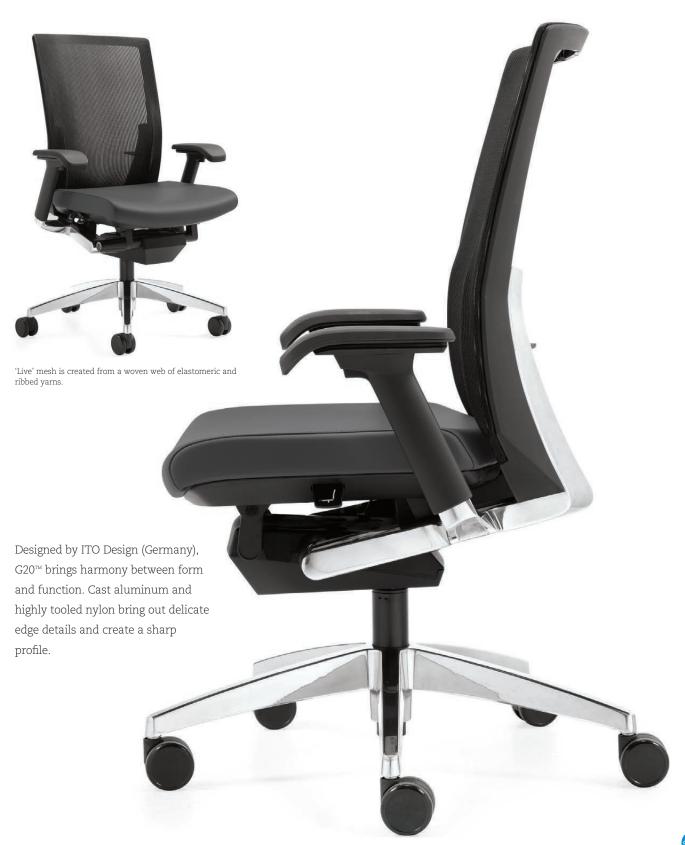

## G20 - Technically superb



## G20 seating

## Advanced ergonomics



# G20 seating

## Fixed for comfort







## In sync with you



### Lumbar Support Adjustment

**A** Asymmetrical adjustment to 4 positions

2.50"/64mm



#### Synchro-Tilt and Tension Control

- B Synchro-tilt with four-position lock
   25° tilt and infinite free float
- C Tension control rotate the seat side handwheel clockwise to increase or counterclockwise to decrease tension



Fingertip seat height and back tilt adjustment levers.



Seat depth adjustment with one pull of the left side lever.

## Support, posture, performance



#### Seat Height Adjustment

D Seat height

17.21"/432-533mm



#### Seat Depth and Arm Movements

| E | Seat depth | 4 positions | 2.00"/50mm  |
|---|------------|-------------|-------------|
| F | Arm height |