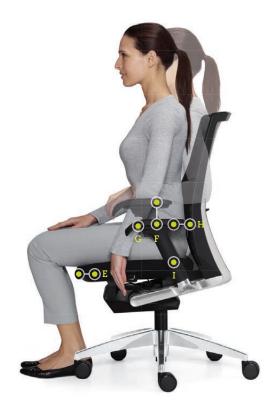

#### Seat Height Adjustment

D Seat height

17.21"/432-533mm

#### Seat Depth and Arm Movements

| E | Seat depth | 4 positions | 2.00"/50mm  |
|---|------------|-------------|-------------|
| F | Arm height | 8 positions | 2.75" /70mm |
| G | Arm angle  | 3 positions | 30° range   |
| Н | Arm depth  | 6 positions | 2.00"/50mm  |
| Ι | Arm width  | 5 positions | 1.00"/25mm  |
|   |            |             |             |