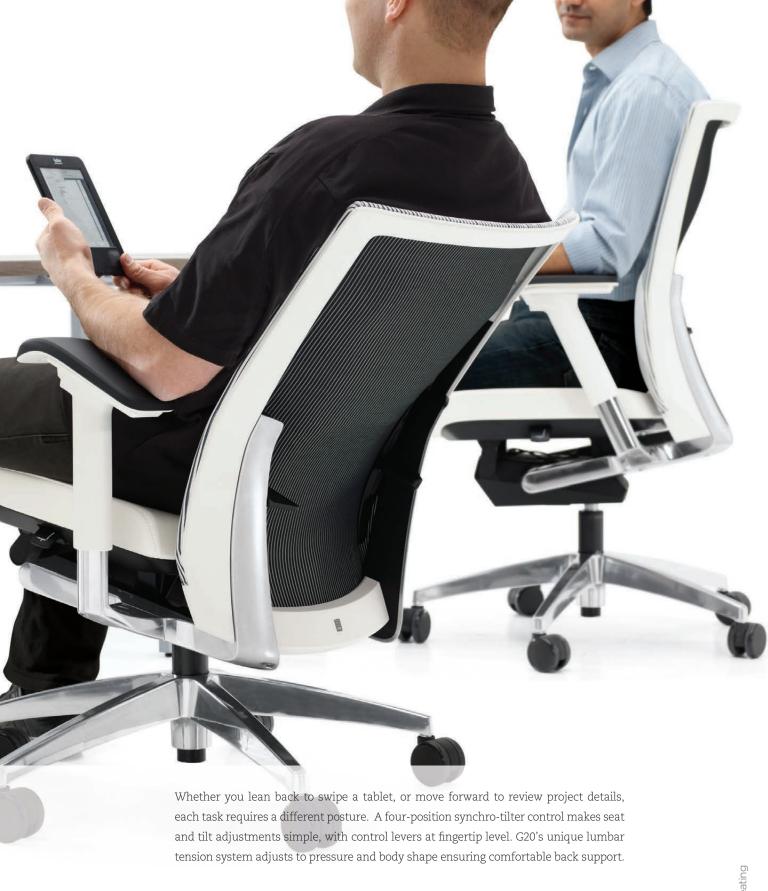

## In sync with you

### Lumbar Support Adjustment

**A** Asymmetrical adjustment to 4 positions

2.50"/64mm

#### Synchro-Tilt and Tension Control

- B Synchro-tilt with four-position lock
   25° tilt and infinite free float
- C Tension control rotate the seat side handwheel clockwise to increase or counterclockwise to decrease tension

Fingertip seat height and back tilt adjustment levers.

Seat depth adjustment with one pull of the left side lever.