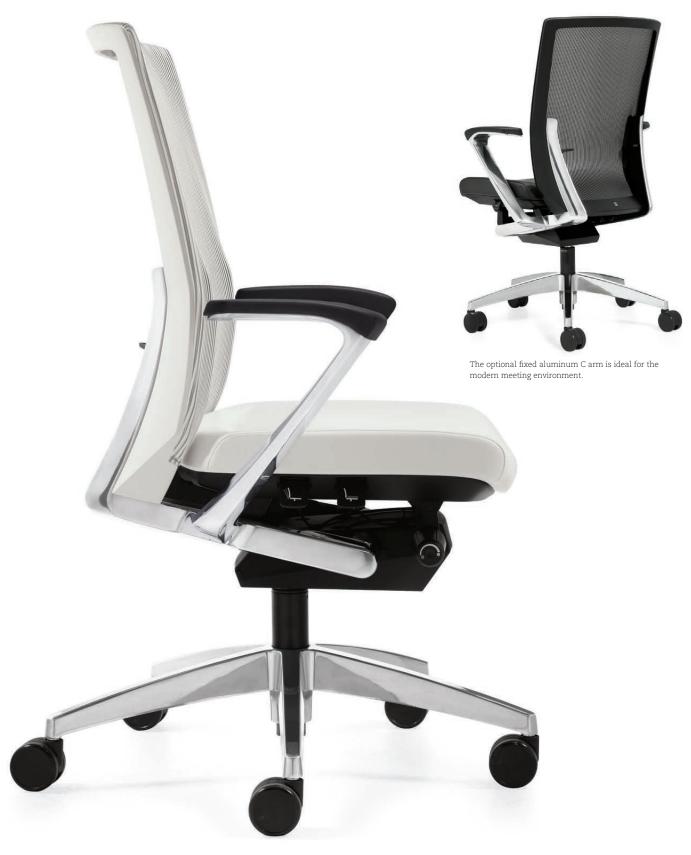

## G20 - Technically superb



## G20 seating

## Advanced ergonomics



# G20 seating

## Fixed for comfort







## In sync with you



### Lumbar Support Adjustment

**A** Asymmetrical adjustment to 4 positions

2.50"/64mm



#### Synchro-Tilt and Tension Control

- B Synchro-tilt with four-position lock
   25° tilt and infinite free float
- C Tension control rotate the seat side handwheel clockwise to increase or counterclockwise to decrease tension



Fingertip seat height and back tilt adjustment levers.



Seat depth adjustment with one pull of the left side lever.

## Support, posture, performance



#### Seat Height Adjustment

D Seat height

17.21"/432-533mm



#### Seat Depth and Arm Movements

| E | Seat depth | 4 positions | 2.00"/50mm  |
|---|------------|-------------|-------------|
| F | Arm height | 8 positions | 2.75" /70mm |
| G | Arm angle  | 3 positions | 30° range   |
| Н |