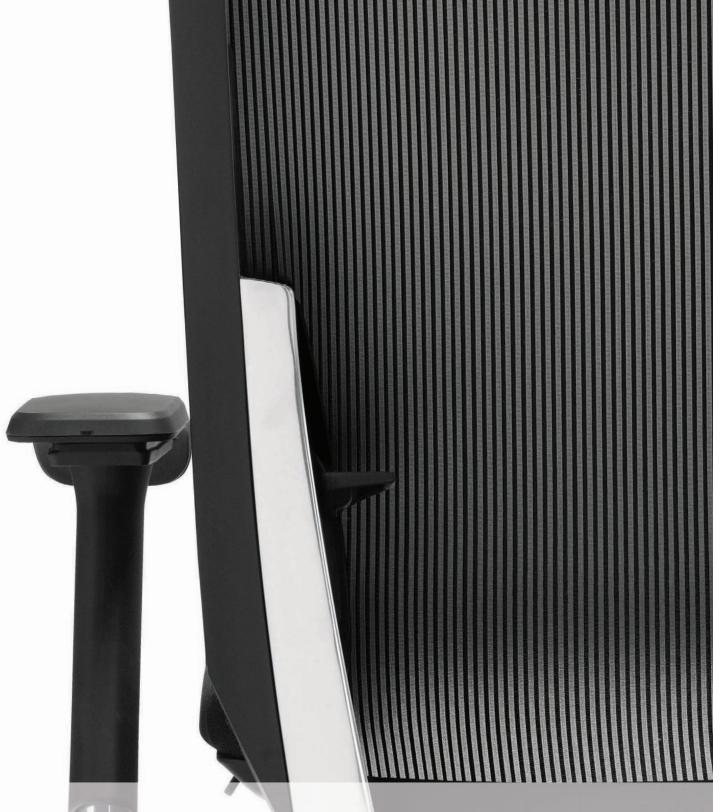

Fingertip seat height and back tilt adjustment levers.

Seat depth adjustment with one pull of the left side lever.