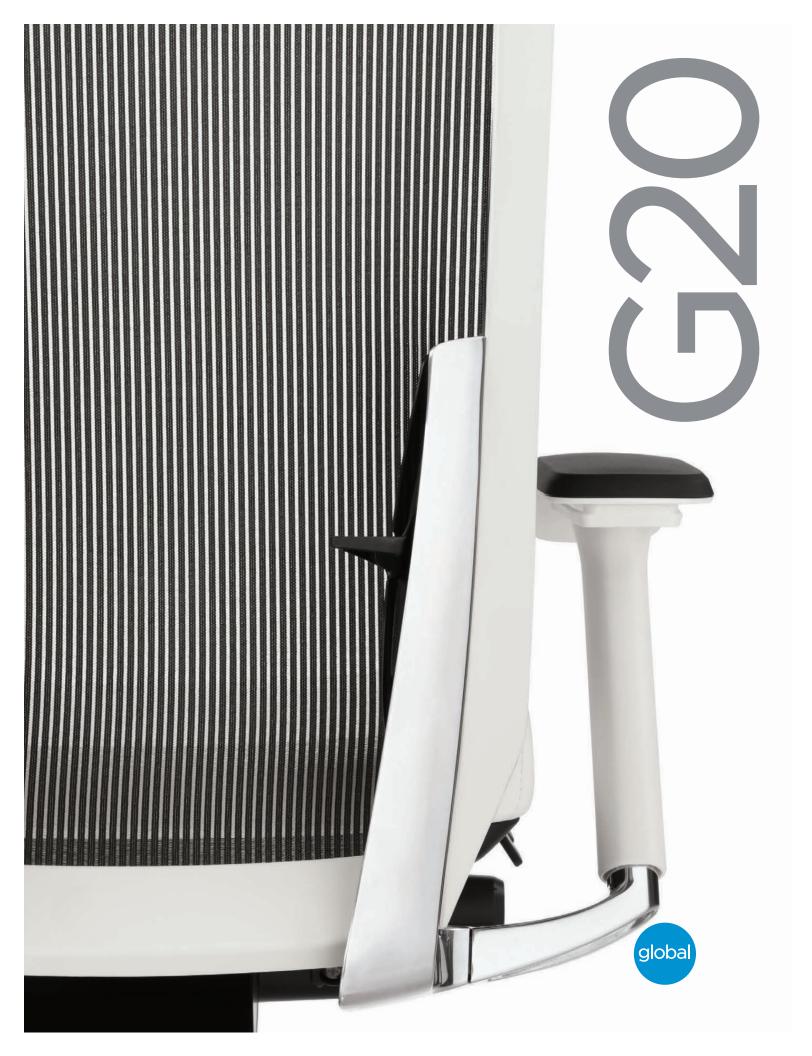

## G20 - Technically superb



## G20 seating

## Advanced ergonomics



# G20 seating

## Fixed for comfort







## In sync with you



### Lumbar Support Adjustment

**A** Asymmetrical adjustment to 4 positions

2.50"/64mm



#### Synchro-Tilt and Tension Control

- B Synchro-tilt with four-position lock
   25° tilt and infinite free float
- C Tension control rotate the seat side handwheel clockwise to increase or counterclockwise to decrease tension



Fingertip seat height and back tilt adjustment levers.



Seat depth adjustment with one pull of the left side lever.

## Support, posture, performance



#### Seat Height Adjustment

D Seat height

17.21"/432-533mm



#### Seat Depth and Arm Movements

| E | Seat depth | 4 positions | 2.00"/50mm  |
|---|------------|-------------|---