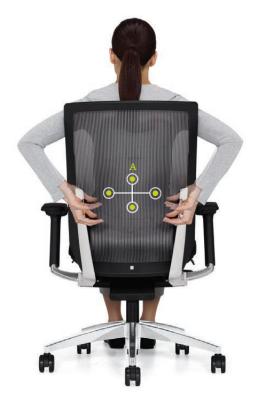

### Lumbar Support Adjustment

**A** Asymmetrical adjustment to 4 positions

2.50"/64mm