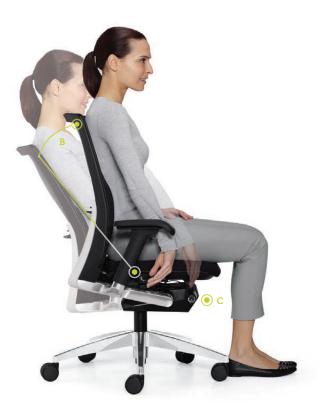

#### Synchro-Tilt and Tension Control

- B Synchro-tilt with four-position lock
   25° tilt and infinite free float
- C Tension control rotate the seat side handwheel clockwise to increase or counterclockwise to decrease tension