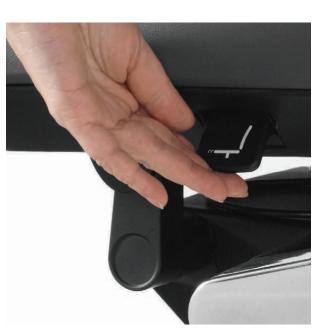

### Lumbar Support Adjustment

**A** Asymmetrical adjustment to 4 positions

2.50"/64mm